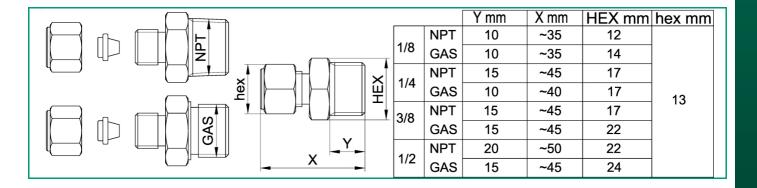

## **TECHNICAL SPECIFICATION**

| Ferrule            | metal ferrule                                                                                                                                                                                                                                                                                                                            |
|--------------------|------------------------------------------------------------------------------------------------------------------------------------------------------------------------------------------------------------------------------------------------------------------------------------------------------------------------------------------|
| Sheath diameter d= | Ø 3 mm                                                                                                                                                                                                                                                                                                                                   |
| For probe          | Ø 3 mm                                                                                                                                                                                                                                                                                                                                   |
| Fixing system      | threaded connection                                                                                                                                                                                                                                                                                                                      |
| Process Connection | threaded 1/8" GAS CIL. acc. UNI-ISO 228<br>threaded 1/8" NPT acc. ANSI B 1.20.1<br>threaded 1/4" CYL. GAS acc. UNI-ISO 228<br>threaded 1/4" NPT acc. ANSI B 1.20.1<br>threaded 3/8" CYL. GAS acc. UNI-ISO 228<br>threaded 3/8" NPT acc. ANSI B 1.20.1<br>threaded 1/2" CYL. GAS acc. UNI-ISO 228<br>threaded 1/2" NPT acc. ANSI B 1.20.1 |
| Sheet material     | AISI 316                                                                                                                                                                                                                                                                                                                                 |
| Type of tightness  | stainless steel ferrule PN MAX 100 BAR; 3/4 turn tightening                                                                                                                                                                                                                                                                              |