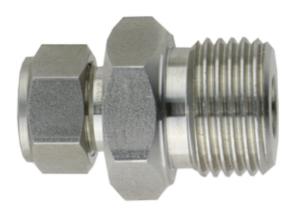

## SLIDING COMPRESSION FITTINGS WITH S.S. FERRULE FOR Ø6.0mm PROBES

Specifically designed to allow direct immersion assembly of the complete variety of mineral insulation thermoelements.

-Re-designed nose cones to ensure a better sealing and vibration resistance.

## **TECHNICAL SPECIFICATION**

| Ferrule            | metal ferrule                                                                                                                                                                                                                                                                                                                                               |
|--------------------|-------------------------------------------------------------------------------------------------------------------------------------------------------------------------------------------------------------------------------------------------------------------------------------------------------------------------------------------------------------|
| Sheath diameter d= | Ø 6 mm                                                                                                                                                                                                                                                                                                                                                      |
| For probe          | Ø 6 mm                                                                                                                                                                                                                                                                                                                                                      |
| Fixing system      | threaded connection                                                                                                                                                                                                                                                                                                                                         |
| Process Connection | threaded 1/4" CYL. GAS acc. UNI-ISO 228 threaded 1/4" NPT acc. ANSI B 1.20.1 threaded 3/8" CYL. GAS acc. UNI-ISO 228 threaded 3/8" NPT acc. ANSI B 1.20.1 threaded 1/2" CYL. GAS acc. UNI-ISO 228 threaded 1/2" NPT acc. ANSI B 1.20.1 threaded 3/4" CYL. GAS acc. UNI-ISO 228 threaded 3/4" CYL. GAS acc. UNI-ISO 228 threaded 3/4" NPT acc. ANSI B 1.20.1 |
| Sheet material     | AISI 316                                                                                                                                                                                                                                                                                                                                                    |
| Type of tightness  | stainless steel ferrule PN MAX 100 BAR; 3/4 turn tightening                                                                                                                                                                                                                                                                                                 |