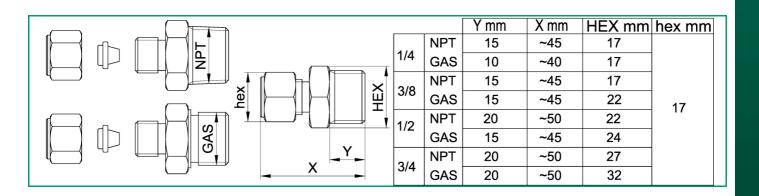

## **TECHNICAL SPECIFICATION**

| Ferrule            | metal ferrule                                                                                                                                                                                                                                                                                                                                               |
|--------------------|-------------------------------------------------------------------------------------------------------------------------------------------------------------------------------------------------------------------------------------------------------------------------------------------------------------------------------------------------------------|
| Sheath diameter d= | Ø 6 mm                                                                                                                                                                                                                                                                                                                                                      |
| For probe          | Ø 6 mm                                                                                                                                                                                                                                                                                                                                                      |
| Fixing system      | threaded connection                                                                                                                                                                                                                                                                                                                                         |
| Process Connection | threaded 1/4" CYL. GAS acc. UNI-ISO 228 threaded 1/4" NPT acc. ANSI B 1.20.1 threaded 3/8" CYL. GAS acc. UNI-ISO 228 threaded 3/8" NPT acc. ANSI B 1.20.1 threaded 1/2" CYL. GAS acc. UNI-ISO 228 threaded 1/2" NPT acc. ANSI B 1.20.1 threaded 3/4" CYL. GAS acc. UNI-ISO 228 threaded 3/4" CYL. GAS acc. UNI-ISO 228 threaded 3/4" NPT acc. ANSI B 1.20.1 |
| Sheet material     | AISI 316                                                                                                                                                                                                                                                                                                                                                    |
| Type of tightness  | stainless steel ferrule PN MAX 100 BAR; 3/4 turn tightening                                                                                                                                                                                                                                                                                                 |