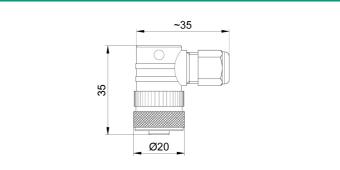

## M12x1 ELBOW TYPE FEMALE CONNECTOR WITH TERMINAL BLOCK 4 ELECTRICAL CONTACTS

Female connector 4 pins socket with screwed connection M12x1 and output at 90°

Connector able to connect in a very easy way (through screwed terminal block) cables with whatever lengths and insulations in a high protection degree (IP67)

## **TECHNICAL SPECIFICATION**

| Type of connector                                               | female 4-pin connector with right-angle output (screw terminals) with M12x1 metal screw lock (in accordance with DIN-VDE0627 STANDARDS) |
|-----------------------------------------------------------------|-----------------------------------------------------------------------------------------------------------------------------------------|
| Connection body material                                        | THERMOPLASTIC                                                                                                                           |
| Connector operating temperature                                 | -25 ÷85°C                                                                                                                               |
| Cable gland dimension                                           | Ø 4 ÷6 mm                                                                                                                               |
| Maximum conductor gauge                                         | 18 AWG                                                                                                                                  |
| International protection marking (*) (*) According to IEC 60529 | IP67                                                                                                                                    |