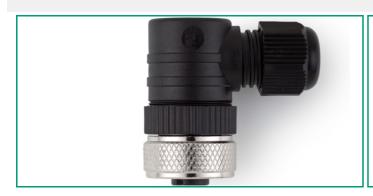

## M12x1 ELBOW TYPE FEMALE CONNECTOR WITH TERMINAL BLOCK 4 ELECTRICAL CONTACTS

Female connector 4 pins socket with screwed connection M12x1 and output at 90°

Connector able to connect in a very easy way (through screwed terminal block) cables with whatever lengths and insulations in a high protection degree (IP67)

## **TECHNICAL SPECIFICATION**

| Type of connector                                               | female 4-pin connector with right-angle output (screw terminals) with M12x1 metal screw lock (in accordance with DIN-VDE0627 STANDARDS) |
|-----------------------------------------------------------------|-----------------------------------------------------------------------------------------------------------------------------------------|
| Connection body material                                        | THERMOPLASTIC                                                                                                                           |
| Connector operating temperature                                 | -25 ÷85°C                                                                                                                               |
| Cable gland dimension                                           | Ø 4 ÷6 mm                                                                                                                               |
| Maximum conductor gauge                                         | 18 AWG                                                                                                                                  |
| International protection marking (*) (*) According to IEC 60529 | IP67                                                                                                                                    |