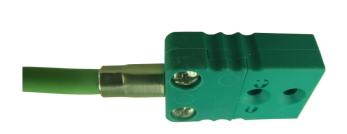

## EXTENSION COMPENSATED CABLE TYPE K SILICONE RUBBER INSULATION WITH FEMALE COMPENSATED MINIATURE CONNECTOR

Extension cables with compensated connector suitable for TCO probes type K

-Compensated cable type K SILICONE RUBBER insulation

## **TECHNICAL SPECIFICATION**

| Type of connector             | normalised FEMALE MINIATURE SIZE compensated connector (in accordance with ASTM E 1684-96)                           |
|-------------------------------|----------------------------------------------------------------------------------------------------------------------|
| Connection body material      | THERMOPLASTIC                                                                                                        |
| Maximum connector temperature | 200°C                                                                                                                |
| Female connector              | 2-pin miniature size female connector                                                                                |
| Male connector                | contatti aggraffati con portacontatti                                                                                |
| Compensated cable             | silicone; type K IEC                                                                                                 |
| Cable conductors              | tipo K                                                                                                               |
| Norm of reference             | IEC 584                                                                                                              |
| Number of cable conductors    | 2                                                                                                                    |
| Conductor dimension           | AWG 24                                                                                                               |
| Conductor feature             | strand (7 wire)                                                                                                      |
| Primary insulation            | GS (silicone rubber)                                                                                                 |
| Secondary insulation          | GS (silicone rubber)                                                                                                 |
| Cable size or external shape  | about Ø 4,2 mm                                                                                                       |
| Cable working temperature     | -40 ÷180°C                                                                                                           |
| Cable extension E             | 1500 mm<br>3 m<br>5 m                                                                                                |
| Dimensional notes             | Extensions other than those listed can be produced for minimum quantities to be agreed (after our feasibility study) |
| Variant                       | null                                                                                                                 |