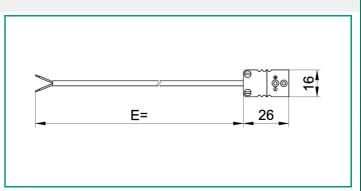

## **TECHNICAL SPECIFICATION**

| Type of connector             | normalised FEMALE MINIATURE SIZE compensated connector (in accordance with ASTM E 1684-96)                           |
|-------------------------------|----------------------------------------------------------------------------------------------------------------------|
| Connection body material      | THERMOPLASTIC                                                                                                        |
| Maximum connector temperature | 200°C                                                                                                                |
| Female connector              | 2-pin miniature size female connector                                                                                |
| Male connector                | contatti aggraffati con portacontatti                                                                                |
| Compensated cable             | silicone; type K IEC                                                                                                 |
| Cable conductors              | tipo K                                                                                                               |
| Norm of reference             | IEC 584                                                                                                              |
| Number of cable conductors    | 2                                                                                                                    |
| Conductor dimension           | AWG 24                                                                                                               |
| Conductor feature             | strand (7 wire)                                                                                                      |
| Primary insulation            | GS (silicone rubber)                                                                                                 |
| Secondary insulation          | GS (silicone rubber)                                                                                                 |
| Cable size or external shape  | about Ø 4,2 mm                                                                                                       |
| Cable working temperature     | -40 ÷180°C                                                                                                           |
| Cable extension E             | 1500 mm<br>3 m<br>5 m                                                                                                |
| Dimensional notes             | Extensions other than those listed can be produced for minimum quantities to be agreed (after our feasibility study) |
| Variant                       | null                                                                                                                 |