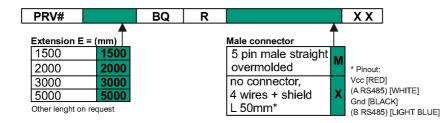

## PRVBQRMXX

Rev. 0 - 28/10/2021

## **TECHNICAL SPECIFICATION**

| Type of connector                                                  | <ul> <li>5 pin female connection with metallic M12x1 (in accordance to IEC 61076-2-101)</li> <li>5 pin male connection with metallic M12x1 (in accordance to IEC 61076-2-101)</li> </ul> |
|--------------------------------------------------------------------|------------------------------------------------------------------------------------------------------------------------------------------------------------------------------------------|
| Connection body material                                           | THERMOPLASTIC                                                                                                                                                                            |
| Connector coding                                                   | A type                                                                                                                                                                                   |
| International protection marking (*)<br>(*) According to IEC 60529 | IP65/67                                                                                                                                                                                  |
| Primary insulation                                                 | TPE (thermoplastic rubber)                                                                                                                                                               |
| Secondary insulation                                               | PUR (polyurethane)                                                                                                                                                                       |
| Secondary insulation colour                                        | gray                                                                                                                                                                                     |
| Cable size or external shape                                       | about Ø 5,1 mm                                                                                                                                                                           |
| Working temperature                                                | -40 ÷90°C                                                                                                                                                                                |
| Cable extension E                                                  | 1500 mm<br>2 m<br>3 m<br>5 m                                                                                                                                                             |
| Dimensional notes                                                  | Extensions other than those listed can be produced for minimum quantities to be agreed (after our feasibility study)                                                                     |
| Maximum operating voltage (pin 1 and 3)                            | 35Vdc                                                                                                                                                                                    |
| Maximum current (pin 1 and 3)                                      | 3A @25°C                                                                                                                                                                                 |
| Signal type (pin 2-4-5)                                            | Modbus                                                                                                                                                                                   |
| Installation                                                       | Only for static application                                                                                                                                                              |

## **ORDER CODE**

ITALCOPPIE SENSORI srl Via A. Tonani, 10 - Fraz. S. Giacomo al Campo 26030 Malagnino (CR) - Italy www.italcoppie.it