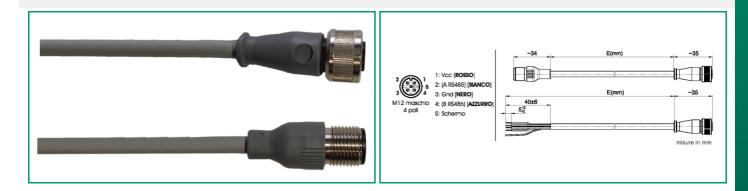

## EXTENSION CABLE WITH M12 CONNECTORS FOR EVOMINISER SERIES TRASNMITTERS

It allows to connect the EVOMINISER series transmitters in a simple and fast way

Overmoulded connection 4-wire TPE insulated + shield cable IP65/67 Degree of protection Male / Female straight type connector or Female straight / wires to wire

## **TECHNICAL SPECIFICATION**

| Type of connector                                                  | <ul> <li>5 pin female connection with metallic M12x1 (in accordance to IEC 61076-2-101)</li> <li>5 pin male connection with metallic M12x1 (in accordance to IEC 61076-2-101)</li> </ul> |
|--------------------------------------------------------------------|------------------------------------------------------------------------------------------------------------------------------------------------------------------------------------------|
| Connection body material                                           | THERMOPLASTIC                                                                                                                                                                            |
| Connector coding                                                   | A type                                                                                                                                                                                   |
| International protection marking (*)<br>(*) According to IEC 60529 | IP65/67                                                                                                                                                                                  |
| Primary insulation                                                 | TPE (thermoplastic rubber)                                                                                                                                                               |
| Secondary insulation                                               | PUR (polyurethane)                                                                                                                                                                       |
| Secondary insulation colour                                        | gray                                                                                                                                                                                     |
| Cable size or external shape                                       | about Ø 5,1 mm                                                                                                                                                                           |
| Working temperature                                                | -40 ÷90°C                                                                                                                                                                                |
| Cable extension E                                                  | 1500 mm<br>2 m<br>3 m<br>5 m                                                                                                                                                             |
| Dimensional notes                                                  | Extensions other than those listed can be produced for minimum quantities to be agreed (after our feasibility study)                                                                     |
| Maximum operating voltage (pin 1 and 3)                            | 35Vdc                                                                                                                                                                                    |
| Maximum current (pin 1 and 3)                                      | 3A @25°C                                                                                                                                                                                 |
| Signal type (pin 2-4-5)                                            | Modbus                                                                                                                                                                                   |
| Installation                                                       | Only for static application                                                                                                                                                              |