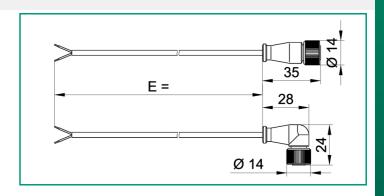

## **TECHNICAL SPECIFICATION**

| Type of connector                                               | female 4-pin connector with M12x1 metal screw lock (in accordance with IEC 61076-2-101 STANDARDS)                    |
|-----------------------------------------------------------------|----------------------------------------------------------------------------------------------------------------------|
| Connection body material                                        | TPE (MOULDED)                                                                                                        |
| Maximum connector temperature                                   | 90°C                                                                                                                 |
| Female connector                                                | overmoulded straight M12 female connector overmoulded right-angle M12 female connector                               |
| Extension cable                                                 | TPE 2 conductors                                                                                                     |
| Cable conductors                                                | copper tinned                                                                                                        |
| Number of cable conductors                                      | 2                                                                                                                    |
| Conductor dimension                                             | AWG 24                                                                                                               |
| Conductor feature                                               | strand (7 wire)                                                                                                      |
| Primary insulation                                              | PP (polypropylene)                                                                                                   |
| Outside diameter of single conductor (*) (*) primary insulation | about Ø 1.05 mm                                                                                                      |
| Primary insulation colour                                       | 1 white, 1 black                                                                                                     |
| Secondary insulation                                            | TPE (thermoplastic rubber) 87 shore A                                                                                |
| Secondary insulation colour                                     | black                                                                                                                |
| Cable size or external shape                                    | about Ø 3,3 mm                                                                                                       |
| Cable working temperature                                       | -40 ÷105°C (6h @150°C)                                                                                               |
| Note                                                            | twisted conductors                                                                                                   |
| Cable extension E                                               | 3 m<br>8 m<br>12 m                                                                                                   |
| Dimensional notes                                               | Extensions other than those listed can be produced for minimum quantities to be agreed (after our feasibility study) |
| International protection marking (*) (*) According to IEC 60529 | IP67                                                                                                                 |