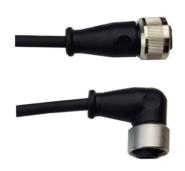

## EXTENSION CABLE M12 WITH 2-WIRE TPE INSULATED CABLE

Extension cables with 4-pin M12 female connector suitable for EVOMINI series transmitter (4÷20mA loop powered)

- -OVERMOULDED connection
- -2-wire TPE insulated cable (pin 1 white /pin 3 black)
- -IP67 protection degree
- -straight or elbow type connector versions

## **TECHNICAL SPECIFICATION**

| Type of connector                                               | female 4-pin connector with M12x1 metal screw lock (in accordance with IEC 61076-2-101 STANDARDS)                    |
|-----------------------------------------------------------------|----------------------------------------------------------------------------------------------------------------------|
| Connection body material                                        | TPE (MOULDED)                                                                                                        |
| Maximum connector temperature                                   | 90°C                                                                                                                 |
| Female connector                                                | overmoulded straight M12 female connector overmoulded right-angle M12 female connector                               |
| Extension cable                                                 | TPE 2 conductors                                                                                                     |
| Cable conductors                                                | copper tinned                                                                                                        |
| Number of cable conductors                                      | 2                                                                                                                    |
| Conductor dimension                                             | AWG 24                                                                                                               |
| Conductor feature                                               | strand (7 wire)                                                                                                      |
| Primary insulation                                              | PP (polypropylene)                                                                                                   |
| Outside diameter of single conductor (*) (*) primary insulation | about Ø 1.05 mm                                                                                                      |
| Primary insulation colour                                       | 1 white, 1 black                                                                                                     |
| Secondary insulation                                            | TPE (thermoplastic rubber) 87 shore A                                                                                |
| Secondary insulation colour                                     | black                                                                                                                |
| Cable size or external shape                                    | about Ø 3,3 mm                                                                                                       |
| Cable working temperature                                       | -40 ÷105°C (6h @150°C)                                                                                               |
| Note                                                            | twisted conductors                                                                                                   |
| Cable extension E                                               | 3 m<br>8 m<br>12 m                                                                                                   |
| Dimensional notes                                               | Extensions other than those listed can be produced for minimum quantities to be agreed (after our feasibility study) |
| International protection marking (*) (*) According to IEC 60529 | IP67                                                                                                                 |