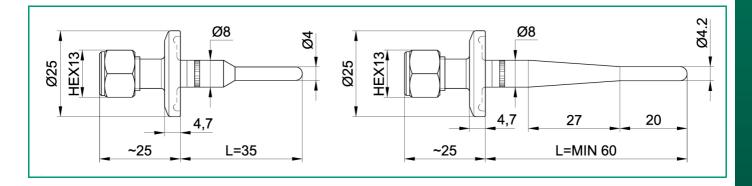

## **TECHNICAL SPECIFICATION**

| Sensor fixing mechanism                                                                                                | by means of reversible (cut) metal ferrule                                                                           |
|------------------------------------------------------------------------------------------------------------------------|----------------------------------------------------------------------------------------------------------------------|
| For probe                                                                                                              | Ø 3 mm                                                                                                               |
| Fixing system                                                                                                          | sanitary fitting connection                                                                                          |
| Sanitary connection (*) (*) Ref. STANDARD (CLAMP in accordance with BS 4825) (MALE UNION in accordance with DIN 11851) | CLAMP 3/4"                                                                                                           |
| Sheet material                                                                                                         | AISI 316                                                                                                             |
| Immersion I                                                                                                            | 35 mm<br>60 mm<br>100 mm<br>120 mm                                                                                   |
| Dimensional notes                                                                                                      | Immersions other than those listed can be produced for minimum quantities to be agreed (after our feasibility study) |
| Surface finish                                                                                                         | polished with roughness below Ra=0.8 μm                                                                              |