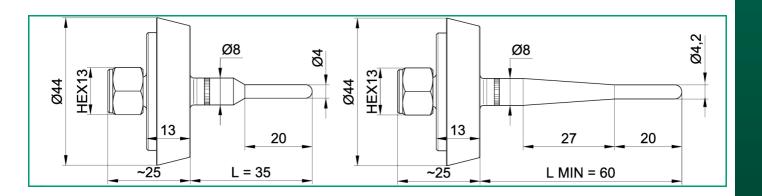

## **TECHNICAL SPECIFICATION**

| Sensor fixing mechanism                                                                                                         | by means of reversible (cut) metal ferrule |
|---------------------------------------------------------------------------------------------------------------------------------|--------------------------------------------|
| For probe                                                                                                                       | Ø 3 mm                                     |
| Fixing system                                                                                                                   | sanitary fitting connection                |
| Sanitary connection (*)<br>(*) Ref. STANDARD (CLAMP in accordance with<br>BS 4825) (MALE UNION in accordance with DIN<br>11851) | RACCORDO MASCHIO DN 25 (DIN 11851)         |
| Sheet material                                                                                                                  | AISI 316                                   |
| Immersion I                                                                                                                     | 35 mm<br>60 mm<br>100 mm<br>120 mm         |
| Surface finish                                                                                                                  | polished with roughness below Ra=0.8 μm    |
| Variant                                                                                                                         | null                                       |