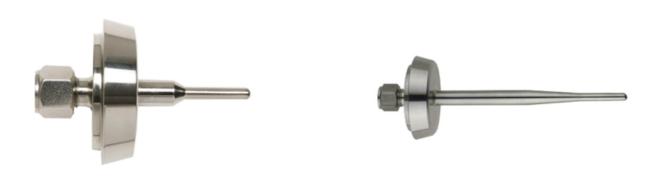

## THERMOWELL IN AISI 316 WITH CONNECTION DIN11851 DN 25 FOR PROBE Ø 3 mm

Ideal for applications in the food, chemical and pharmaceutical industries.

- -Suitable for inserting probes Ø 3 mm
- -Sealing system with special nose cone (carved) that allows repeated tightening without damaging the probe
- -Connection DIN11851 DN 25 for Farma-alimentary processes

## **TECHNICAL SPECIFICATION**

| Sensor fixing mechanism                                                                                                         | by means of reversible (cut) metal ferrule |
|---------------------------------------------------------------------------------------------------------------------------------|--------------------------------------------|
| For probe                                                                                                                       | Ø 3 mm                                     |
| Fixing system                                                                                                                   | sanitary fitting connection                |
| Sanitary connection (*)<br>(*) Ref. STANDARD (CLAMP in accordance with<br>BS 4825) (MALE UNION in accordance with DIN<br>11851) | RACCORDO MASCHIO DN 25 (DIN 11851)         |
| Sheet material                                                                                                                  | AISI 316                                   |
| Immersion I                                                                                                                     | 35 mm<br>60 mm<br>100 mm<br>120 mm         |
| Surface finish                                                                                                                  | polished with roughness below Ra=0.8 μm    |
| Variant                                                                                                                         | null                                       |